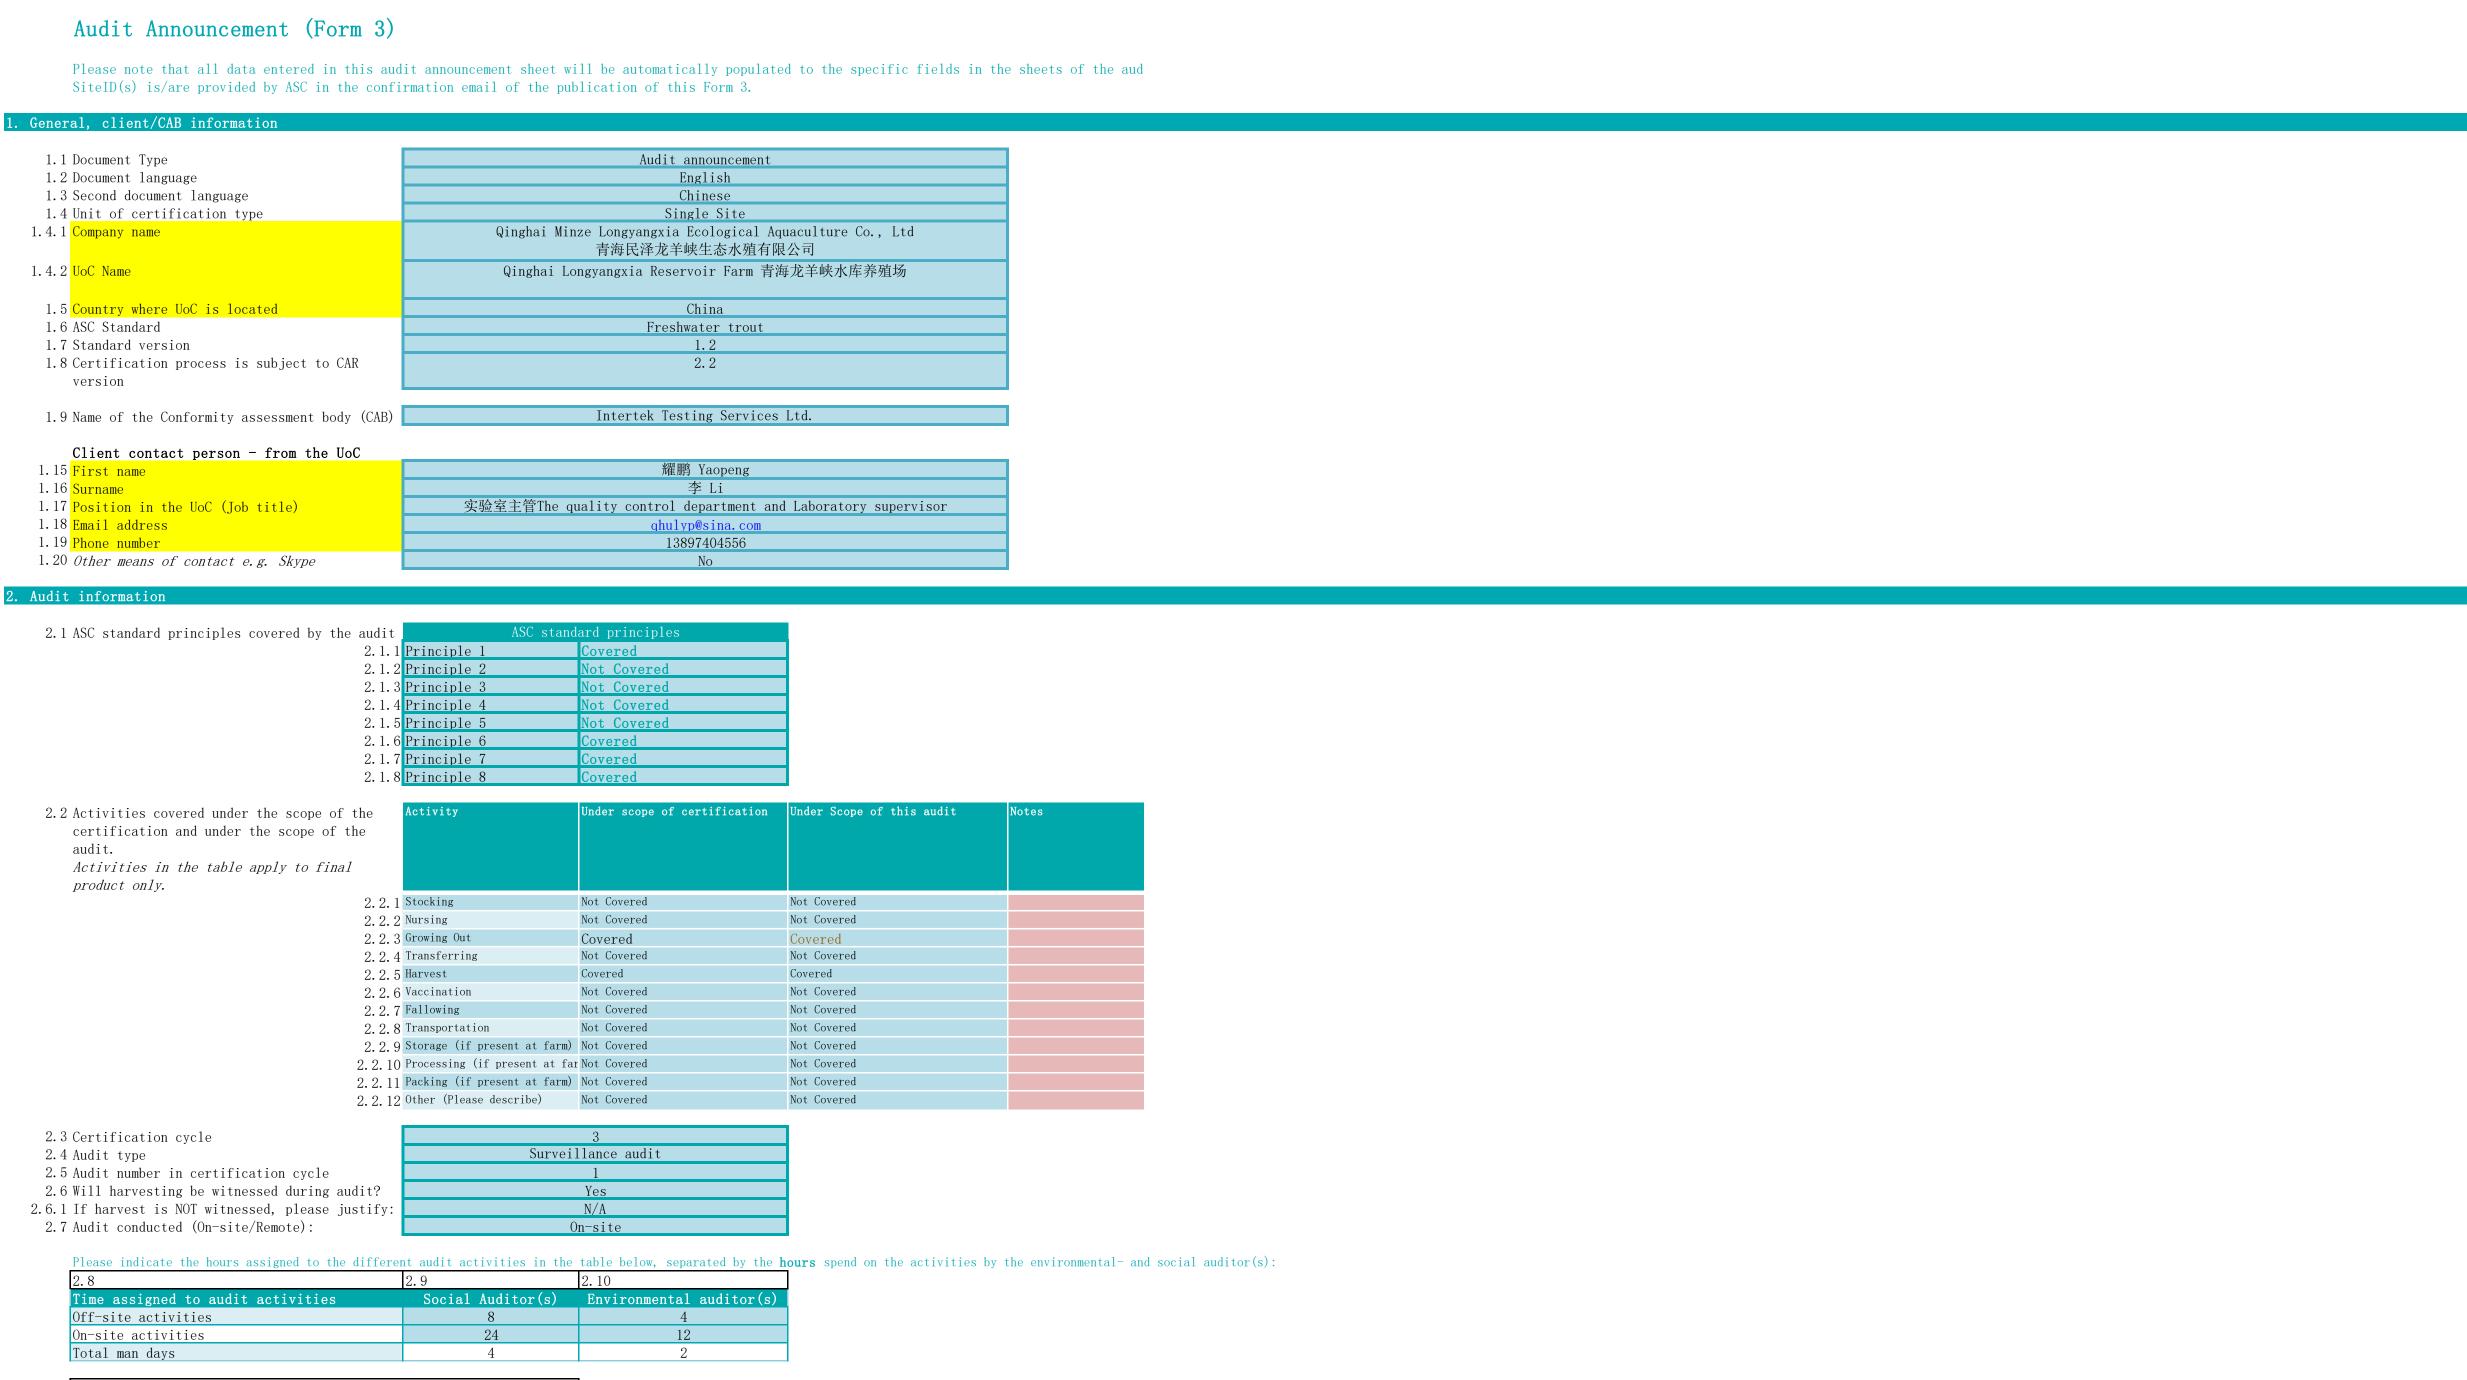

3. Site information

| 3. 2                                    | 3. 3      | 3. 4                        | 3. 6           | 3. 13           | 3. 14           | 3. 15              | 3. 16 |
|-----------------------------------------|-----------|-----------------------------|----------------|-----------------|-----------------|--------------------|-------|
| Site name                               | Ownership | Primary culture species     | Cycle duration | Latitude (N, S) | Longitude (E,W) | Production system* | Numb  |
|                                         |           |                             |                | (00.000000)*    | (00.000000)*    |                    | prod  |
| Ninghai Longyangxia Reservoir Farm 青海龙羊 |           | Rainbow trout (Oncorhynchus |                |                 |                 |                    |       |
| 峡水库养殖场                                  |           | mykiss)                     |                |                 |                 |                    |       |